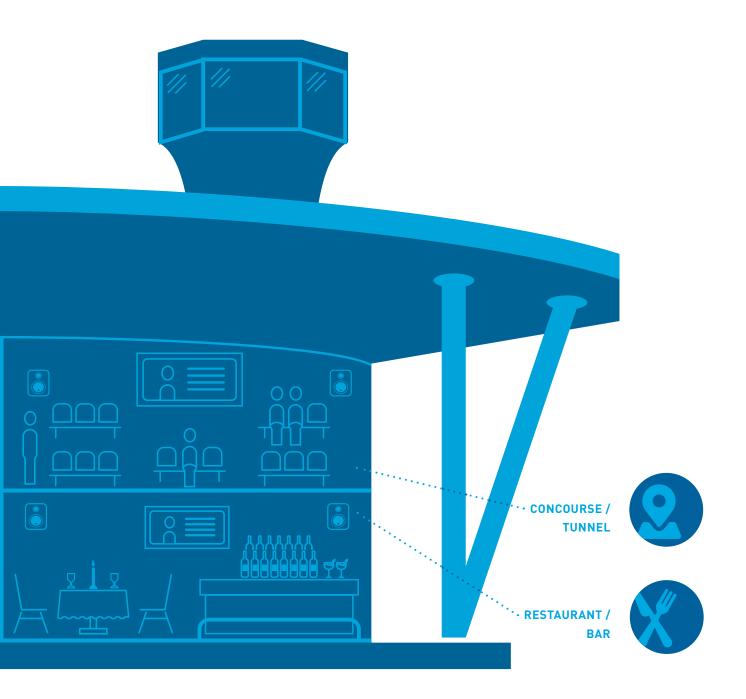

## CONCOURSE / TUNNEL

## Clear Communication Every Time

Communicating with travelers in echoic spaces like concourses and roadway tunnels is a challenge. HARMAN's patented beam shaping technologies and information delivery systems ensure travelers can clearly hear and see important announcements, while digital signage and architectural lighting solutions engage passengers as well.

# **RESTAURANT / BAR**

## A Cohesive Experience

The restaurants and bars in transportation venues like airports and train stations allow guests to enjoy some food or drink that distracts them from their wait. HARMAN solutions craft the perfect experience that engages travelers with background music, television, and more while working cohesively with the overall airport system.