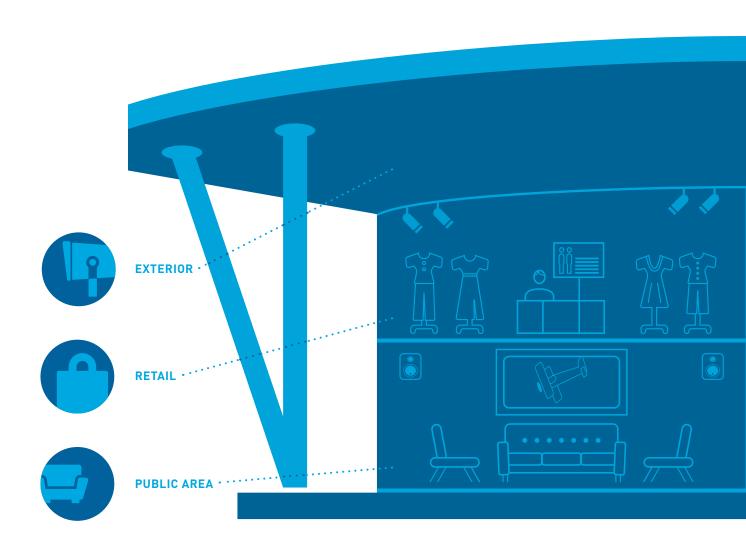

## **EXTERIOR**

## The Ultimate Statement

A building's exterior makes a lasting statement, impacting guests before they even walk through the door. HARMAN architectural lighting and media façade solutions turn the outside of the building into a work of art, creating a signature experience for the passengers.

## **RETAIL**

## Attract and Engage

The perfect retail store solution draws a customer in and encourages them to learn more. HARMAN architectural lighting, digital signage, and background audio technologies engage customers with innovation and style.

## **PUBLIC AREA**

## **Connect with Travelers and Guests**

The public areas of a transportation venue outside the ticketed areas contain a variety of spaces such as concessions, restrooms, and souvenir shops. With the right audio, video, and lighting solution from HARMAN, venues can create the perfect experience for travelers and non-ticketed guests alike.