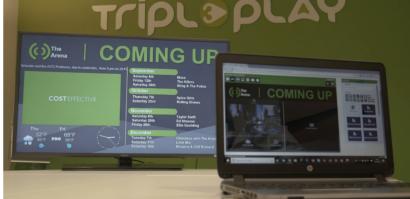

## **TripleSign Digital Signage**

Tripleplay's TripleSign platform is a feature rich digital signage solution that has been adopted by thousands of clients across the globe within industries including banking, finance, legal, enterprise, government, maritime, sports, arena, healthcare and hospitality.